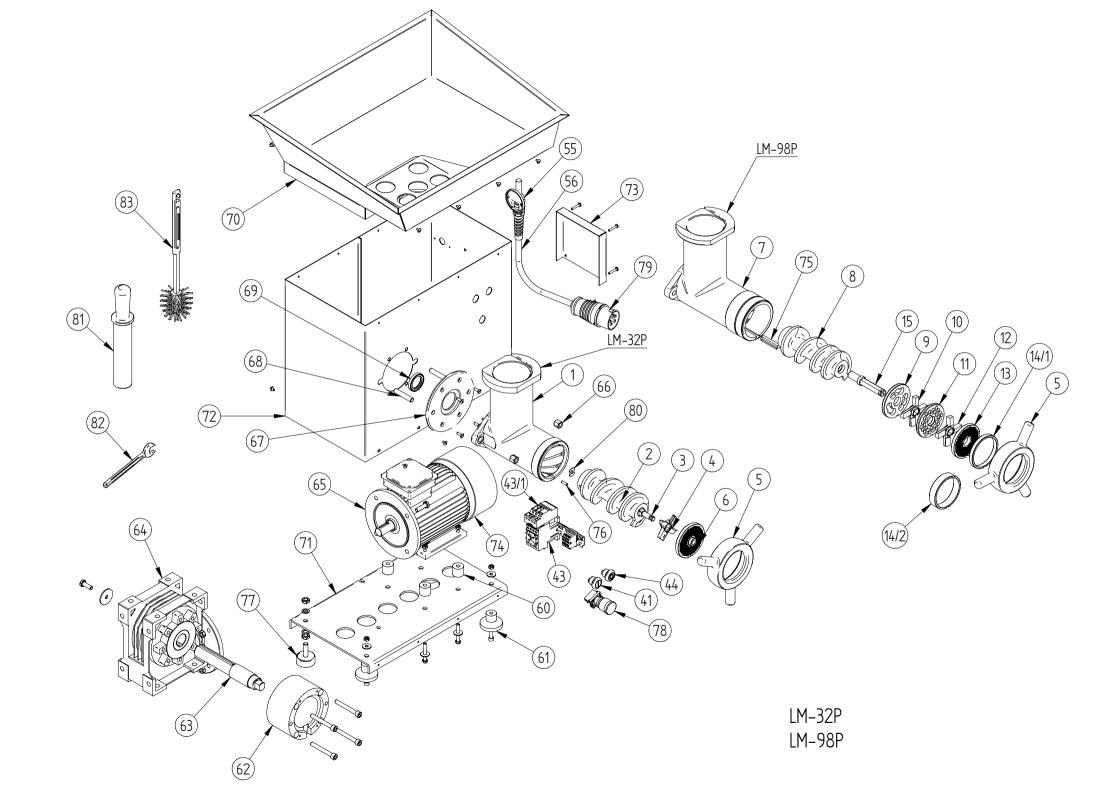

Ryhmä: 331 LM-98P MEAT MINCER

| Code       | Item name                        |
|------------|----------------------------------|
| LM98P005   | LM-98P ENTRY NUT                 |
| LM98P007   | LM-98P GRINDING HOUSE            |
| LM98P008   | LM-98P FEED SCREW (INCL.PART 15) |
| LM98P009   | LM-98P PRECUTTER                 |
| LM98P010   | LM-98P KNIFE                     |
| LM98P011   | LM-98P HOLEPLATE                 |
| LM98P012   | LM-98P KNIFE                     |
| LM98P013   | LM-98P HOLEPLATE                 |
| LM98P014/1 | LM-98P DISTANCE RING 12MM        |
| LM98P014/2 | LM-98P DISTANCE RING 22MM        |
| LM98P015   | LM-98P STUD                      |
| LM98P041   | LM-98P START BUTTON              |
| LM98P043   | LM-98P CONTACTOR                 |
| LM98P043/1 | LM-98P THERMAL OVERLOAD RELAY    |
| LM98P044   | LM-98P STOP BUTTON               |
| LM98P055   | LM-98P CABLE GLAND               |
| LM98P056   | LM-98P CABLE                     |
| LM98P060   | LM-98P BUSHING                   |
| LM98P061   | LM-98P FOOT                      |
| LM98P062   | LM-98P SPACER                    |
| LM98P063   | LM-98P SHAFT                     |
| LM98P064   | LM-98P GEAR BOX                  |
| LM98P065   | LM-98P MOTOR                     |
| LM98P066   | LM-98P NUT M12                   |
| LM98P067   | LM-98P FRONT PLATE               |
| LM98P068   | LM-98P SCREW M12                 |
| LM98P069   | LM-98P GASKET AS 35-52-7         |
| LM98P070   | LM-98P MEAT TRAY                 |
| LM98P071   | LM-98P FRAME                     |
| LM98P072   | LM-98P CASING                    |
| LM98P073   | LM-98P SHIELD                    |
| LM98P074   | LM-98P AIR DEFLECTOR             |
| LM98P075   | LM-98P KEY                       |
| LM98P077   | LM-98P FOOT                      |
| LM98P078   | LM-98P EMERGENCY STOP BUTTON     |
| LM98P079   | LM-98P PLUG                      |
| LM98P081   | LM-98P FEEDING HAMMER            |
| LM98P082   | LM-98P WRENCH 18MM               |
| LM98P083   | LM-98P CLEANING BRUSH            |