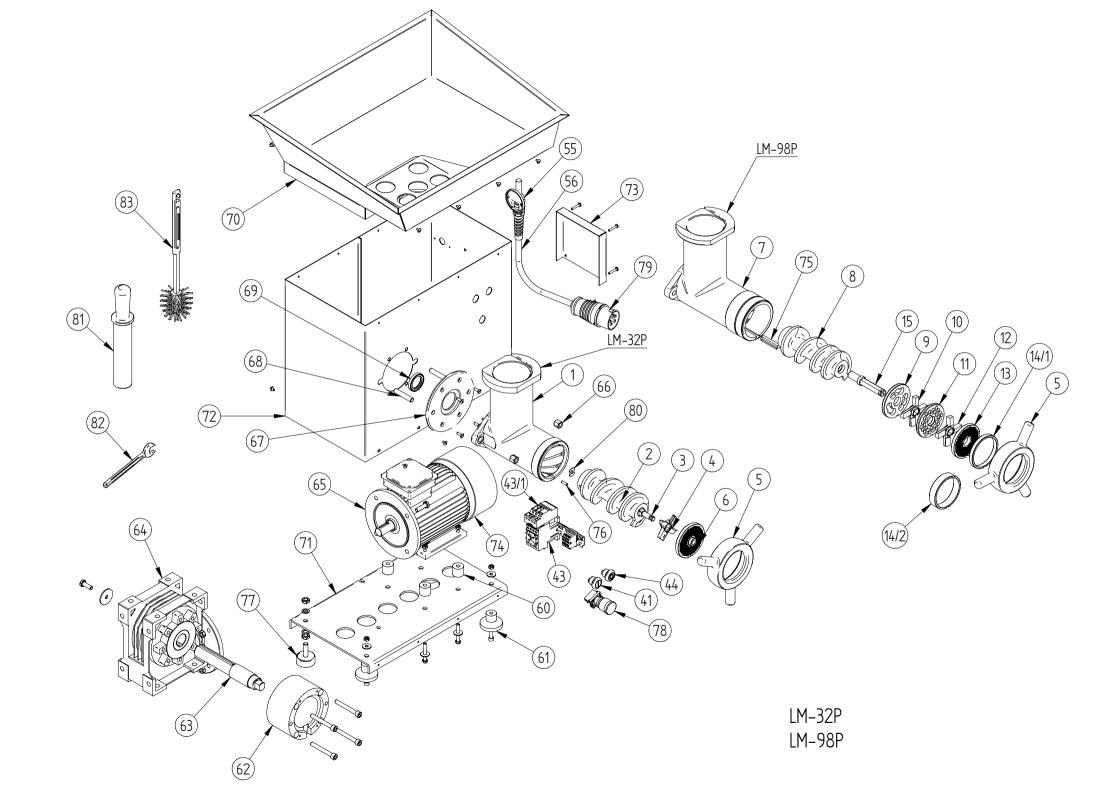

Ryhmä: 330 LM-32P MEAT MINCER

| Code       | Item name                       |
|------------|---------------------------------|
| LM32P001   | LM-32P GRINDING HOUSE           |
| LM32P002   | LM-32P FEED SCREW (INCL.PART.3) |
| LM32P003   | LM-32P STUD                     |
| LM32P004   | LM-32P KNIFE                    |
| LM32P005   | LM-32P ENTRY NUT                |
| LM32P006   | LM-32P HOLEPLATE                |
| LM32P041   | LM-32P START BUTTON             |
| LM32P043   | LM-32P CONTACTOR                |
| LM32P043/1 | LM-32P THERMAL OVERLOAD RELAY   |
| LM32P044   | LM-32P STOP BUTTON              |
| LM32P055   | LM-32P CABLE GLAND              |
| LM32P056   | LM-32P CABLE                    |
| LM32P060   | LM-32P BUSHING                  |
| LM32P061   | LM-32P FOOT                     |
| LM32P062   | LM-32P SPACER                   |
| LM32P063   | LM-32P SHAFT                    |
| LM32P064   | LM-32P GEAR BOX                 |
| LM32P065   | LM-32P MOTOR                    |
| LM32P066   | LM-32P NUT M12                  |
| LM32P067   | LM-32P FRONT PLATE              |
| LM32P068   | LM-32P SCREW M12                |
| LM32P069   | LM-32P GASKET AS 35-52-7        |
| LM32P070   | LM-32P MEAT TRAY                |
| LM32P071   | LM-32P FRAME                    |
| LM32P072   | LM-32P CASING                   |
| LM32P073   | LM-32P SHIELD                   |
| LM32P074   | LM-32P AIR DEFLECTOR            |
| LM32P076   | LM-32P KEY                      |
| LM32P077   | LM-32P FOOT                     |
| LM32P078   | LM-32P EMERGENCY STOP BUTTON    |
| LM32P079   | LM-32P PLUG                     |
| LM32P080   | LM-32P SHIM FOR NEED SCREW      |
| LM32P081   | LM-32P FEEDING HAMMER           |
| LM32P082   | LM-32P WRENCH 18MM              |
| LM32P083   | LM-32P CLEANING BRUSH           |